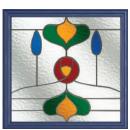

### **ELMHURST**

# An Elegant Twist

Similar to the Whitmore but with an elegant twist, the Elmhurst offers a softer look with curved arch glazing.

### **5 Decorative Glass Options**

Simplicity

Colour - Agate Grey Glass - Prairie

Learn more about these styles at compdoor.co.uk

Black