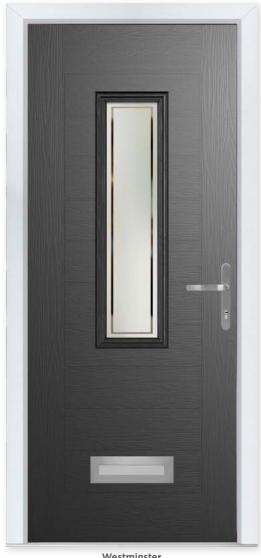

### **WESTMINSTER**

**Westminster**Colour - Black
Glass - Victorian Border

# Ristinguished Resign

Offering one of the largest ranges of decorative glazing options, you can distinguish the design of your Westminster door to suit your property.

### **15 Decorative Glass Options**