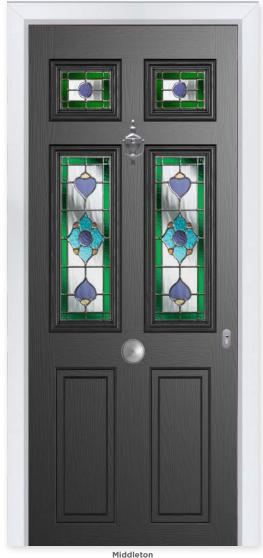

ey Glass - Prairie

Learn more about these styles at compdoor.co.uk

Black

### **HIGHBURY**





Traditional Edge

The Highbury is a truly traditional design with an edge, incorporating clean, crisp glazing angles for a classic style.

### **3 Decorative Glass Options**



6 Build your own door at compdoor.co.uk

COMP DOOR

### MIDDLETON 2

# Majestic Masterpiece

The Middleton door complements authentic Edwardian and Georgian architecture with the option to include glazing in the top panels.

### 10 Decorative Glass Options

Crystal Flowers

Linear













Classic













Greenwich













Reflections







Zinc Star

Victorian Border

Dorchester

Mayfair



Colour - Chartwell Green Glass - Greenwich

Learn more about these styles at compdoor.co.uk

,

### MIDDLETON 4





Middleton Colour - Black Glass - Dorchester

# Classical Elegance

Following in the Middleton theme, this door gives the option of letting in more light with the inclusion of 4 glazing panels.

### 7 Decorative Glass Options



### 8 Build your own door at compdoor.co.uk

White Cream Foiled White Agate Grey Anthracite French Grey Schwarzbraun Black Duck Egg Blue Green Chartwell Red Foiled Rosewood Irish Oak Golden Oak

COMP DOOR

### WINSLOW 1

# Classically Curved

The Winslow features an eye-catching half-moon panel that can either be solid or glazed for the desired effect.

### 12 Decorative Glass Options





Winslow Colour - Duck Egg Blue Glass - Numbers

### WINSLOW 3





Colour - Blue Glass - Victorian Border

# Shapely Designs

Bring in more light by adding additional glazing pa