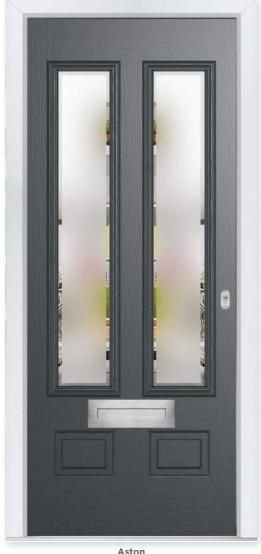

### **ASTON**

# Stylishly Sleek

This confident and simple door makes a stylish addition to any home. Available solid or glazed with eleven glass options, the Aston is a door you can count on.

### **10 Decorative Glass Options**

Aston Colour - Anthracite Grey Glass - Kensington

Learn more about these styles at compdoor.co.uk

13