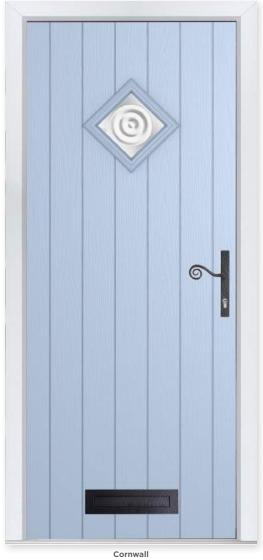

### CORNWALL

# Nautical Appeal

A quirky take on the cottage style of door, the diamond shaped glazing of the Cornwall creates a nautical look and can be personalised with one of six tasteful glass designs.

### **6 Decorative Glass Options**

Colour - Duck Egg Blue Glass - Bullseye This door is available with or without grooves