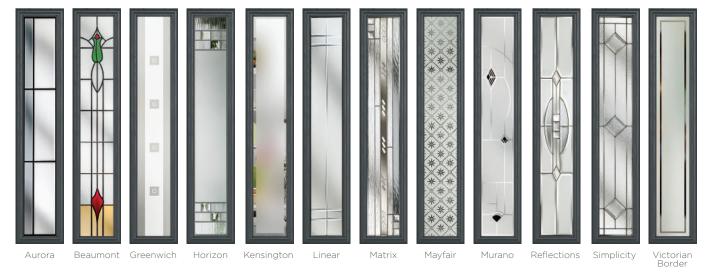

### **20 Decorative Glass Options**

### 10 Decorative Glass Options

Crystal Flowers

Linear

Classic

Greenwich

Reflections

Zinc Star

Victorian Border

Dorchester

Mayfair

Colour - Chartwell Green Glass - Greenwich

Learn more about these styles at compdoor.co.uk

,