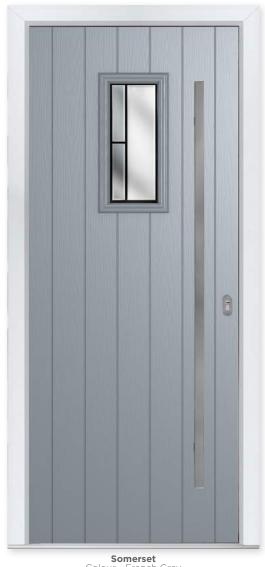

### **SOMERSET**

The rectangular glazing is the perfect companion to the sleek linear grooves of the Somerset door.

### **8 Decorative Glass Options**

Classic

Greenwich

Kensington

Mayfair

Reflections

Simplicity

Zinc Star

Colour - French Grey Glass - Aurora This door is available with or without grooves