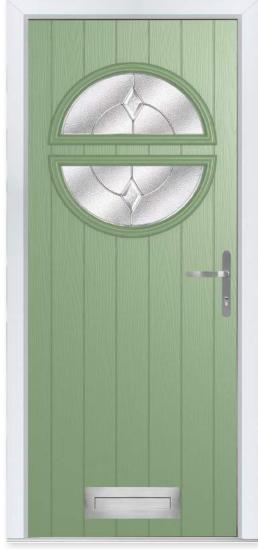

# The Atl Rounder

The Kent door really is unique with its glazing design almost going full circle. This style looks equally good with one of the comprehensive glass designs as it does with simple satin glass.

### **10 Decorative Glass Options**

30 Build your own door at compdoor.co.uk

White Cream Foiled White Agate Grey Anthracite French Grey Schwarzbraun Black Duck Egg Blue Green Chartwell Red Foiled Rosewood Irish Oak Golden Oak