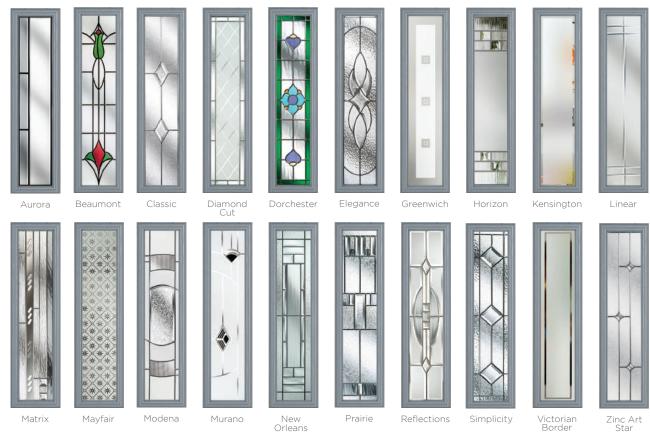

### **20 Decorative Glass Options**

### 10 Decorative Glass Options

Crystal Flowers

Linear

Classic

Greenwich

Reflections

Zinc Star

Victorian Border

Dorchester

Mayfair

Colour - Chartwell Green Glass - Greenwich

Learn more about these styles at compdoor.co.uk

,