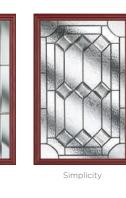

### **5 Decorative Glass Options**

Simplicity

Colour - Agate Grey Glass - Prairie

Learn more about these styles at compdoor.co.uk

Black