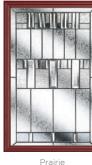

### **5 Decorative Glass Options**

Simplicity

Colour - Agate Grey Glass - Prairie

Learn more about these styles at compdoor.co.uk

Black