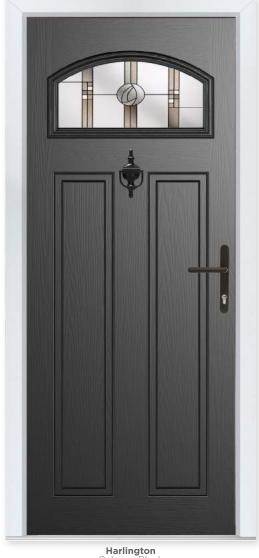

### HARLINGTON

# Stately Styling

With its glazing aperture set high above long elegant solid panel detailing, the Harlington adds an aspect of grandeur to your home.

### **10 Decorative Glass Options**

Colour - Black Glass - Caledonian Rose

Learn more about these styles at compdoor.co.uk

15