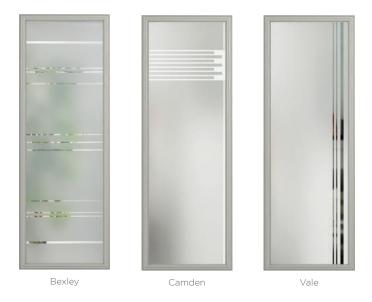

### PREMIUM HARDWARE

# BLU 316 Marine Grade Stainless Steel

Our Coastal range of handle, knocker and letterplate upgrades have been designed for enhanced performance and durability and are arguably the best quality on the market.

The BLU range of suited hardware is made from 316 marine grade stainless steel, compared to the industry-standard of 304, giving it the best long-term resistance to corrosion in coastal locations, supported by a 'best in class' lifetime guarantee.