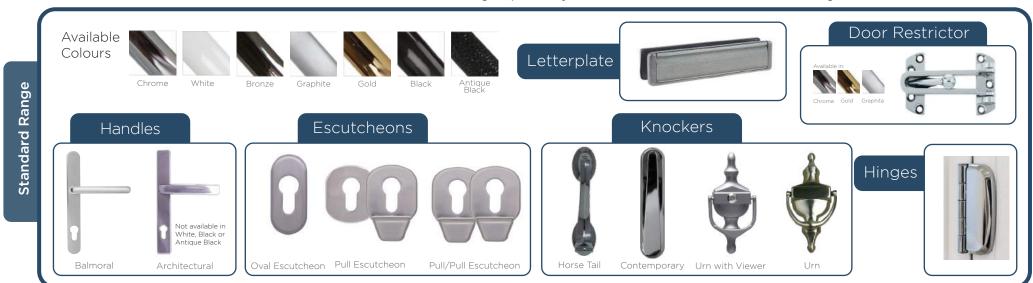

# Comprehensive Door Furniture Range

CompDoor's standard range of high-quality handles, escutcheons and letterplates are taken from Fab & Fix's Balmoral and Architectural ranges, perfectly crafted to be functional, safe and look great.

The Heritage range has also been traditionally styled. The Balmoral range has a classic look, while the Architectural range is modern and contemporary by design. All handles have been designed to be ergonomic and sturdy and fully suited for the perfect finishing touch to your door.