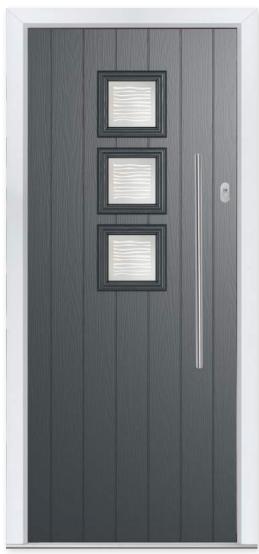

### **BEDFORD**

**Bedford**Colour - Anthracite Grey
Glass - Horizon

# Great Lengths

We've gone to great lengths to offer this contemporary style door featuring full length glazing which works well when paired with both art deco and modern styles.

### 12 Decorative Glass Options