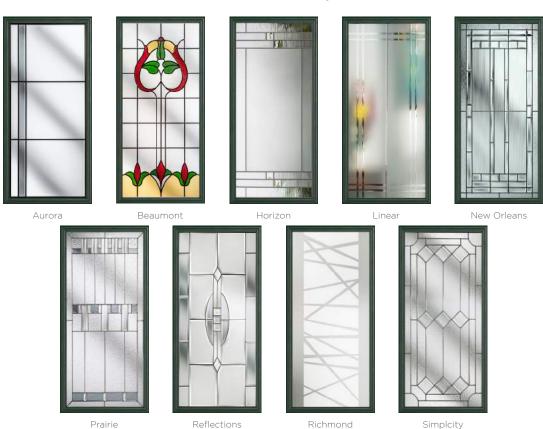

### **RICHMOND**

**Richmond** Colour - Chartwell Green Glass - New Orleans

This door is available with or without grooves

20 Build your own door at compdoor.co.uk

# Modern Twist

The Richmond design can be complemented with our stainless-steel bar handle for a truly contemporary look.

### **6 Decorative Glass Options**