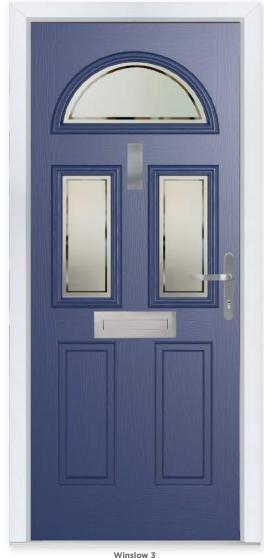

### WINSLOW 3

Colour - Blue Glass - Victorian Border

# Shapely Designs

Bring in more light by adding additional glazing panels to your door. Choose from eight striking designs.

### **8 Decorative Glass Options**