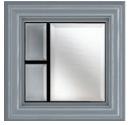

### **WHITMORE**

Whitmore Glazed Colour - Black Glass - Mayfair

# A Timeless Classic

It's the most popular door style in the UK for a reason - because it works with just about every house type.

### **20 Decorative Glass Options**