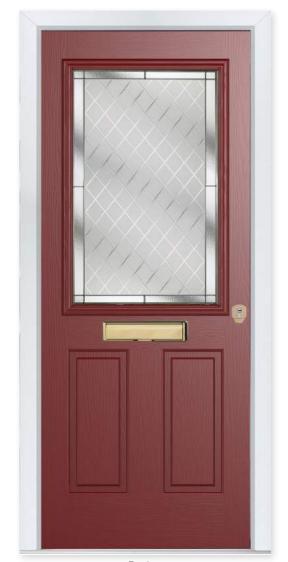

### **WHITMORE**

Whitmore Glazed Colour - Black Glass - Mayfair

# A Timeless Classic

It's the most popular door style in the UK for a reason - because it works with just about every house type.

### **20 Decorative Glass Options**