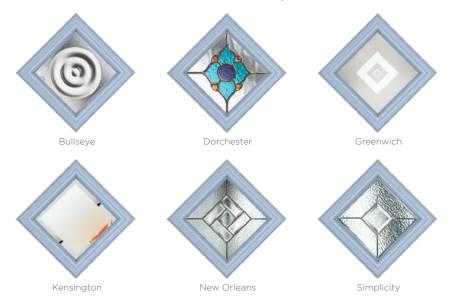

### 10 Decorative Glass Options

Crystal Flowers

Linear

Classic

Greenwich

Reflections

Zinc Star

Victorian Border

Dorchester

Mayfair

Colour - Chartwell Green Glass - Greenwich

Learn more about these styles at compdoor.co.uk

,