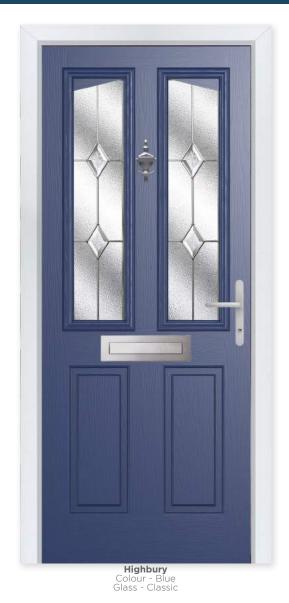

### **HIGHBURY**

Traditional Edge

The Highbury is a truly traditional design with an edge, incorporating clean, crisp glazing angles for a classic style.

### **3 Decorative Glass Options**

6 Build your own door at compdoor.co.uk

COMP DOOR