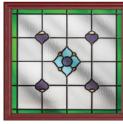

### **ELMHURST**

# An Elegant Twist

Similar to the Whitmore but with an elegant twist, the Elmhurst offers a softer look with curved arch glazing.

### **5 Decorative Glass Options**

Simplicity

Colour - Agate Grey Glass - Prairie

Learn more about these styles at compdoor.co.uk

Black