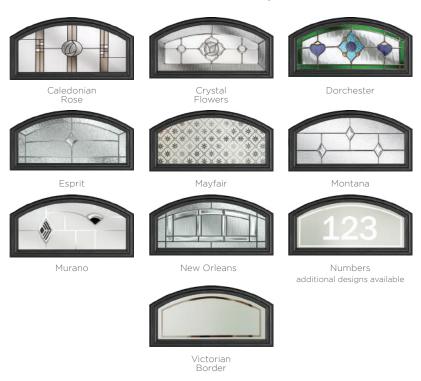

### **20 Decorative Glass Options**

### 10 Decorative Glass Options

Crystal Flowers

Linear

Classic

Greenwich

Reflections

Zinc Star

Victorian Border

Dorchester

Mayfair

Colour - Chartwell Green Glass - Greenwich

Learn more about these styles at compdoor.co.uk

,