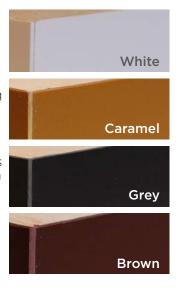

### **Frame Colours**

Foiled White

Agate Grey

Outer Frame Options

Rosewood

### **InvisiEdge Colours**

Our technically advanced InvisiEdge system gives a seamless colour edge to the door faces maintaining perfect aesthetics whilst ensuring up to 100% moisture resistance.

White InvisiEdge comes as standard. We utilise brown or caramel to compliment Rosewood, Oak and Irish Oak. Grey InvisiEdge compliments Anthracite Grey, Schwarzbraun and Black doors.