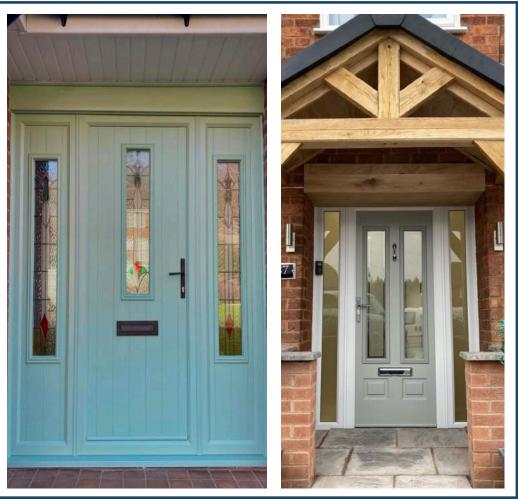

Stable Doors

Opt for a more traditional look with our new stable door range. This unique style makes a great multi-functional entrance door. Choose from a wide selection of our composite doors for a stunning farmhouse style split door.



### COMP DOOR

### **COMPLIMENTARY FRAMES**

# Arched Frames

Complete the beauty of an arched frame with a composite door insert for a classic focal point to the front of your home.

Our arched frames are perfect for original brickwork arches.

Available in any of our composite door styles.



# Side Panels

Glazed side panels or matched side panels make great impacts to your homes entrance. Matched side panels are available in over 15 door styles, and matched to your specification.

Glazed side panels are available in a large variety of glass styles.





# Comprehensive Door Furniture Range

CompDoor's standard range of high-quality handles, escutcheons and letterplates are taken from Fab & Fix's Balmoral and Architectural ranges, perfectly crafted to be functional, safe and look great.



The Heritage range has also been traditionally styled. The Balmoral range has a classic look, while the Architectural range is modern and contemporary by design. All handles have been designed to be ergonomic and sturdy and fully suited for the perfect finishing touch to your door.







Traditional Range



### PREMIUM HARDWARE



# BLU 316 Marine Grade Stainless Steel

Our Coastal range of handle, knocker and letterplate upgrades have been designed for enhanced performance and durability and are arguably the best quality on the market.

The BLU ra