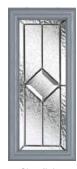

### **ELMHURST**

# An Elegant Twist

Similar to the Whitmore but with an elegant twist, the Elmhurst offers a softer look with curved arch glazing.

### **5 Decorative Glass Options**

Simplicity

Colour - Agate Grey Glass - Prairie

Learn more about these styles at compdoor.co.uk

Black