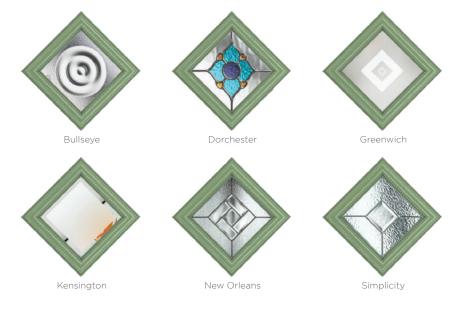

### **6 Decorative Glass Options**

Colour - Duck Egg Blue Glass - Bullseye This door is available with or without grooves