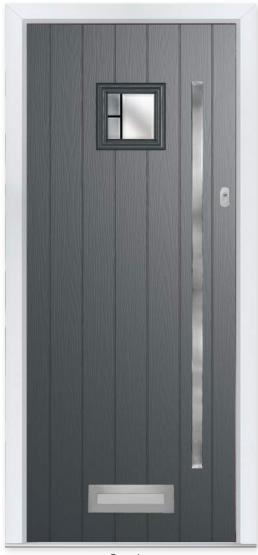

### **BRAMPTON**

Colour - Anthracite Grey Glass - Aurora

This door is available with or without grooves

# Cottage Character

The classic cottage style of the Brampton door is available in a traditional solid option as the Norfolk door or add square glazing to achieve the visual effect you desire.

### **6 Decorative Glass Options**

Bullseye

Greenwich

Kensington

Masterline

Sticks