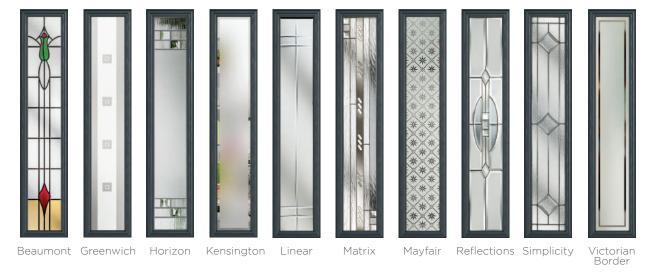

### 10 Decorative Glass Options

Crystal Flowers

Linear

Classic

Greenwich

Reflections

Zinc Star

Victorian Border

Dorchester

Mayfair

Colour - Chartwell Green Glass - Greenwich

Learn more about these styles at compdoor.co.uk

,