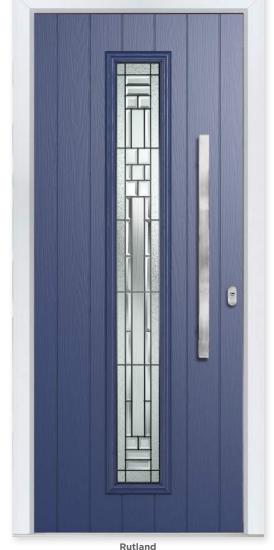

# RUTLAND & SUTHERLAND

# Full Length Glamour

It doesn't get any more contemporary than the modern design of our Rutland door taking advantage of full-length glazing.

### **10 Decorative Glass Options**

**Sutherland**Colour - Anthracite Grey
Glass - Aurora

**Sutherland** An offset glazed

variation of the Rutland door.

Colour - Blue
Glass - New Orleans
These doors are available with or without grooves