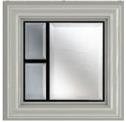

### MIDDLETON 2

# Majestic Masterpiece

The Middleton door complements authentic Edwardian and Georgian architecture with the option to include glazing in the top panels.

### 10 Decorative Glass Options

Crystal Flowers

Linear

Classic

Greenwich

Reflections

Zinc Star

Victorian Border

Dorchester

Mayfair

Colour - Chartwell Green Glass - Greenwich

Learn more about these styles at compdoor.co.uk

,