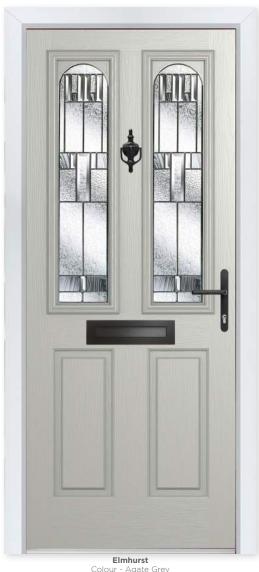

### **ELMHURST**

# An Elegant Twist

Similar to the Whitmore but with an elegant twist, the Elmhurst offers a softer look with curved arch glazing.

### **5 Decorative Glass Options**

Simplicity

Colour - Agate Grey Glass - Prairie

Learn more about these styles at compdoor.co.uk

Black