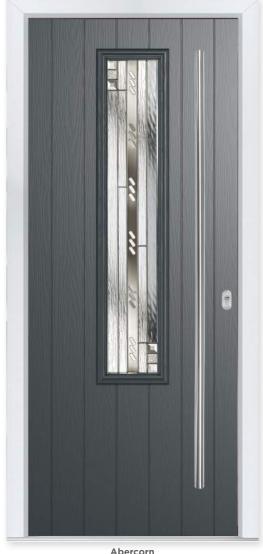

### **ABERCORN**

# Contemporary Look

This highly-desirable contemporary door style works well with either our standard range of handles or upgrade to our range of stainless-steel bar handles.

### 12 Decorative Glass Options

Abercorn Colour - Anthracite Grey Glass - Matrix This door is available with or without grooves