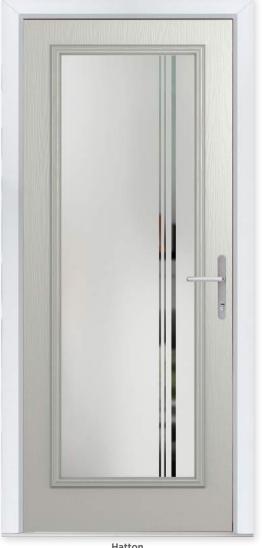

### **HATTON**

Let In The Light

Perfect for dark or smaller hallways, the Hatton offers maximum opportunity to let in the light with its full panel glazing.

### **3 Decorative Glass Options**

**Hatton** Colour - Agate Grey Glass - Vale

This door is available with or without grooves

Learn more about these styles at compdoor.co.uk

17