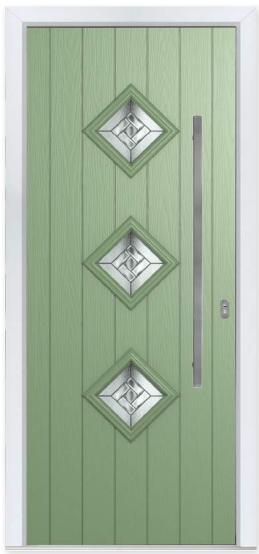

# Mowbray

Colour - French Grey Glass - Diamond Cut This door is available with or without grooves

# Freedom of Choice

The design of the Mowbray offers an extended and versatile selection of glazing styles, giving you more freedom of choice to design your perfect door.

### **20 Decorative Glass Options**