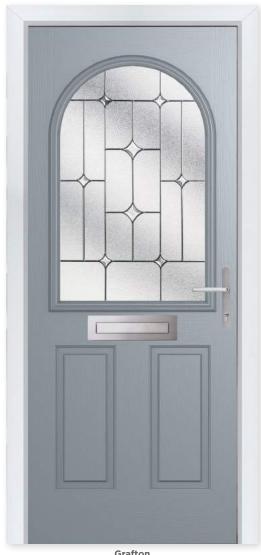

### **GRAFTON**

Grafton Colour - French Grey Glass - Zinc Star

# Artistically Arched

Enhance the curve of this glazed panel with your choice of eight compelling glazing options.

### **8 Decorative Glass Options**

Prairie

Simplicity

Zinc Star

Build your own door at compdoor.co.uk

White Schwarzbraun Black Cream Foiled White

COMP DOOR