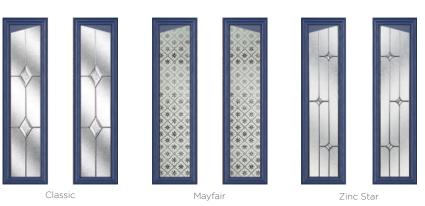

### MIDDLETON 2

# Majestic Masterpiece

The Middleton door complements authentic Edwardian and Georgian architecture with the option to include glazing in the top panels.

### 10 Decorative Glass Options

Crystal Flowers

Linear

Classic

Greenwich

Reflections

Zinc Star

Victorian Border

Dorchester

Mayfair

Colour - Chartwell Green Glass - Greenwich

Learn more about these styles at compdoor.co.uk

,