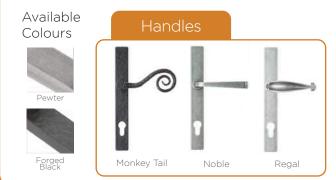

les.



# Side Panels

Glazed side panels or matched side panels make great impacts to your homes entrance. Matched side panels are available in over 15 door styles, and matched to your specification.

Glazed side panels are available in a large variety of glass styles.





# Comprehensive Door Furniture Range

CompDoor's standard range of high-quality handles, escutcheons and letterplates are taken from Fab & Fix's Balmoral and Architectural ranges, perfectly crafted to be functional, safe and look great.



The Heritage range has also been traditionally styled. The Balmoral range has a classic look, while the Architectural range is modern and contemporary by design. All handles have been designed to be ergonomic and sturdy and fully suited for the perfect finishing touch to your door.







Traditional Range



### PREMIUM HARDWARE



# BLU 316 Marine Grade Stainless Steel

Our Coastal range of handle, knocker and letterplate upgrades have been designed for enhanced performance and durability and are arguably the best quality on the market.

The BLU range of suited hardware is made from 316 marine grade stainless steel, compared to the industry-standard of 304, giving it the best long-term resistance to corrosion in coastal locations, supported by a 'best in class' lifetime guarantee.



### FRAMES, THRESHOLD & MORE



### **Frame Colours**



Foiled White





Agate Grey





Outer Frame Options















Rosewood

### **InvisiEdge Colours**

Our technically advanced InvisiEdge system gives a seamless colour edge to the door faces maintaining perfect aesthetics wh