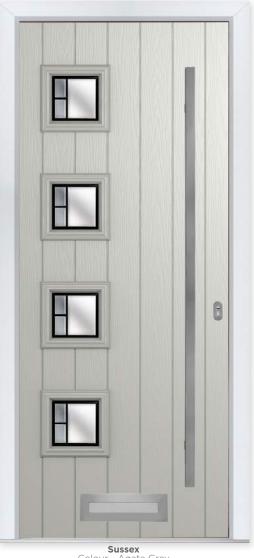

### SUSSEX

# Completely Resirable

The head-turning visual impact of the Sussex leaves an impression that is built to last.

### **6 Decorative Glass Options**

Aurora

Bullseye

Greenwich

Masterline

Kensington

Sticks

Colour - Agate Grey Glass - Aurora

This door is available with or without grooves