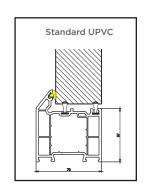

### FRAMES, THRESHOLD & MORE

### **Thresholds**

Our three threshold choices include standard uPVC or two aluminium options.