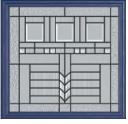

### MIDDLETON 2

# Majestic Masterpiece

The Middleton door complements authentic Edwardian and Georgian architecture with the option to include glazing in the top panels.