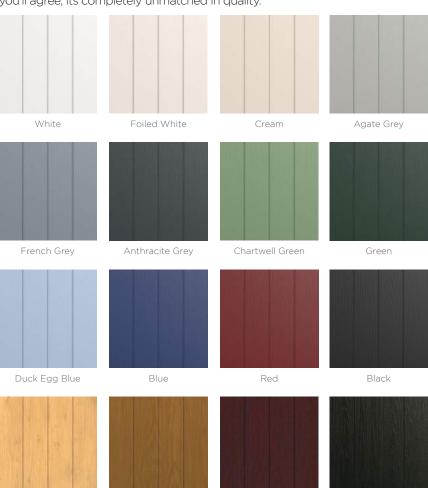

### **Frame Colours**

Foiled White

Agate Grey

Outer Frame Options

Rosewood

### **InvisiEdge Colours**

Our technically advanced InvisiEdge system gives a seamless colour edge to the door faces maintaining perfect aesthetics whilst ensuring up to 100% moisture resistance.

White InvisiEdge comes as standard. We utilise brown or caramel to compliment Rosewood, Oak and Irish Oak. Grey InvisiEdge compliments Anthracite Grey, Schwarzbraun and Black doors.

# Complementary Backing Glass

With seven different patterns to choose from, there is always a style to suit.

Everglade

( N ) ( N )

Stippolyte

Door Colours

Over 16 stunning colours available, in any combination inside and out, there is an option for everyone.

Our striking range has a woodgrain effect unique to Comp Door - we think you'll agree, its completely unmatched in quality.

Rosewood

Golden Oak

41

Schwarzbraun