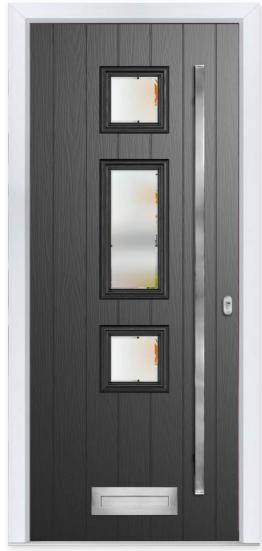

### MIDDLETON 2

# Majestic Masterpiece

The Middleton door complements authentic Edwardian and Georgian architecture with the option to include glazing in the top panels.

### 10 Decorative Glass Options

Crystal Flowers

Linear

Classic

Greenwich

Reflections

Zinc Star

Victorian Border

Dorchester

Mayfair

Colour - Chartwell Green Glass - Greenwich

Learn more about these styles at compdoor.co.uk

,