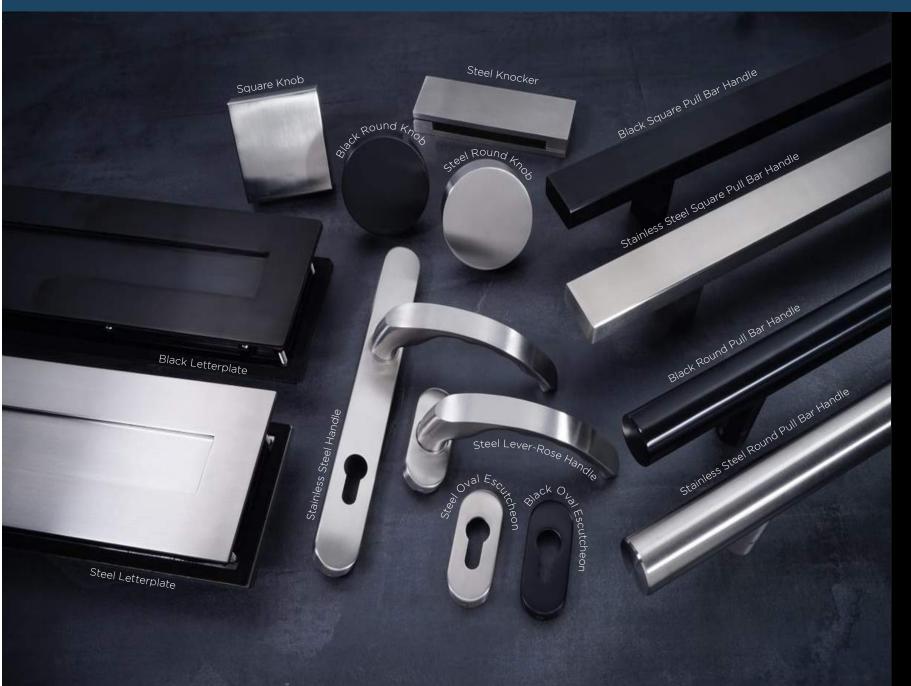

# Comprehensive Door Furniture Range

CompDoor's standard range of high-quality handles, escutcheons and letterplates are taken from Fab & Fix's Balmoral and Architectural ranges, perfectly crafted to be functional, safe and look great.

The Heritage range has also been traditionally styled. The Balmoral range has a classic look, while the Architectural range is modern and contemporary by design. All handles have been designed to be ergonomic and sturdy and fully suited for the perfect finishing touch to your door.

Traditional Range