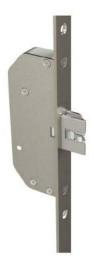

# Complete Security

We've partnered with UK security experts to bring their expertise in product design, manufacturing and testing to produce a composite door with optimal security and performance.

Each CompDoor also comes fitted with the very latest in auto-fire multi-point lock engineering. This multi deadbolt auto-fire lock has been rigorously tested to over 50,000 cycles and is fully compliant to PAS-24 security standards. The mechanism automatically engages when the door is closed, with no need to lift the handle, for optimal security and to minimise movement.

### **High Security Barrels**

### Active Snap Protection

When attacked, a hidden pin within the hardened Molybdenum cam fires into action to create a barrier that would-be intruders can't get past.

### Multi-Layered Protection

ABS cylinders feature advanced technology to combat against snapping, picking, drilling and bumping.

### **Tried & Tested**

ABS 3 star rated cylinders are approved by the Police Security Association, passing with the Sold Secure Diamond grade recognised as the highest security standard UK locks can conform to.

### **Lock Positioning**

# Standard Auto-Fire Lock An automatic multi-point locking system featuring a four selflocking

deadbolt latch

to provide

additional

security.

### Heritage Auto-Fire Lock

The aesthetics of a traditional rim latch positioning, but incorporates the latest high security auto-fire technology.

£2000