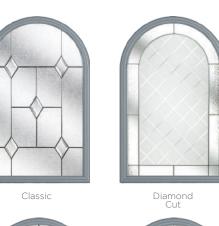

### 10 Decorative Glass Options

Crystal Flowers

Linear

Classic

Greenwich

Reflections

Zinc Star

Victorian Border

Diamond Cut

Elegance

Reflections

Horizon

Prairie

Black

**Buxton** Colour - Red Glass - Diamond Cut