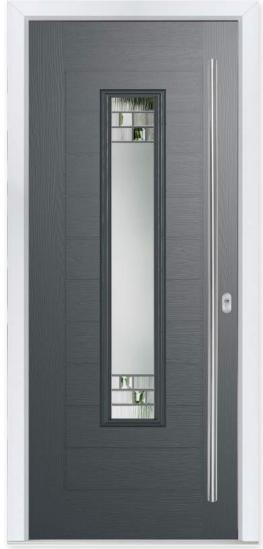

### **BEDFORD**

**Bedford**Colour - Anthracite Grey
Glass - Horizon

# Great Lengths

We've gone to great lengths to offer this contemporary style door featuring full length glazing which works well when paired with both art deco and modern styles.