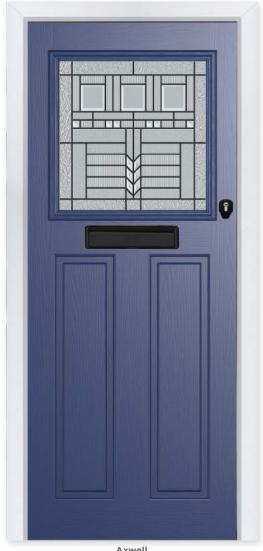

### **AXWELL**

**Axwell** Colour - Blue Glass - Oak Park

# Strikingly Bold

The strikingly square glass of the Axwell makes a bold statement for your home.

### **8 Decorative Glass Options**

Art Deco

Dorchester

Edwardian

Kensington

Mayfair

New Orleans

Numbers additional designs available

Oak Park

16 Build your own door at compdoor.co.uk