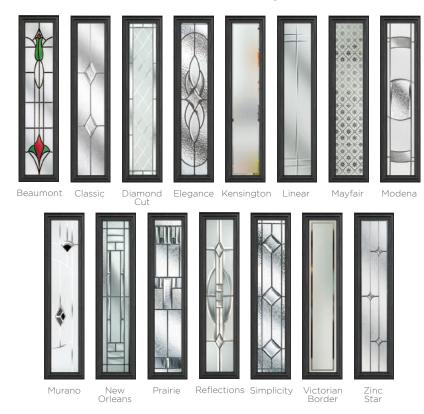

### **20 Decorative Glass Options**

### 10 Decorative Glass Options

Crystal Flowers

Linear

Classic

Greenwich

Reflections

Zinc Star

Victorian Border

Dorchester

Mayfair

Colour - Chartwell Green Glass - Greenwich

Learn more about these styles at compdoor.co.uk

,