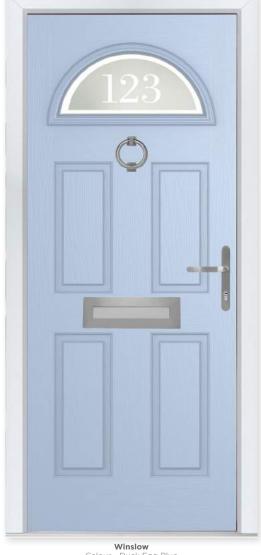

### WINSLOW 1

# Classically Curved

The Winslow features an eye-catching half-moon panel that can either be solid or glazed for the desired effect.

### 12 Decorative Glass Options

Winslow Colour - Duck Egg Blue Glass - Numbers