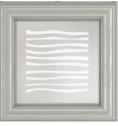

### SUSSEX

# Completely Resirable

The head-turning visual impact of the Sussex leaves an impression that is built to last.

### **6 Decorative Glass Options**

Aurora

Bullseye

Greenwich

Masterline

Kensington

Sticks

Colour - Agate Grey Glass - Aurora

This door is available with or without grooves