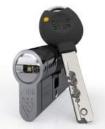

### **High Security Barrels**

### Active Snap Protection

When attacked, a hidden pin within the hardened Molybdenum cam fires into action to create a barrier that would-be intruders can't get past.

### Multi-Layered Protection

ABS cylinders feature advanced technology to combat against snapping, picking, drilling and bumping.

### **Tried & Tested**

ABS 3 star rated cylinders are approved by the Police Security Association, passing with the Sold Secure Diamond grade recognised as the highest security standard UK locks can conform to.