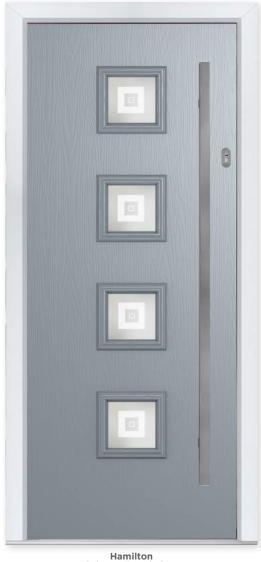

### **HAMILTON**

# Visual Variety

The six decorative glass options available on the Hamilton door gives a variety of style effects from retro and heritage to a more modern look.

### **6 Decorative Glass Options**

Aurora

Bullseye

Greenwich

Kensington

Masterline

Sticks

Hamilton
Colour - French Grey
Glass - Greenwich
This door is available with or without grooves