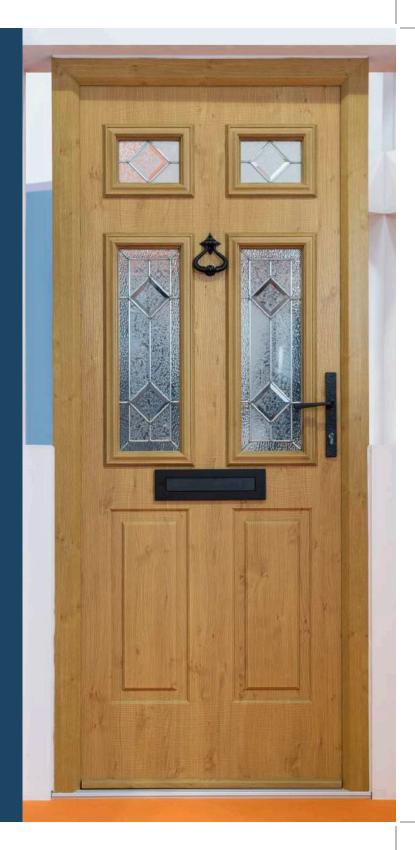

### **ELMHURST**

# An Elegant Twist

Similar to the Whitmore but with an elegant twist, the Elmhurst offers a softer look with curved arch glazing.

### **5 Decorative Glass Options**

Simplicity

Colour - Agate Grey Glass - Prairie

Learn more about these styles at compdoor.co.uk

Black