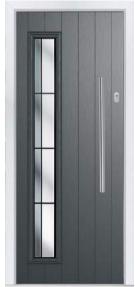

# RUTLAND & SUTHERLAND

# Full Length Glamour

It doesn't get any more contemporary than the modern design of our Rutland door taking advantage of full-length glazing.

### **10 Decorative Glass Options**

**Sutherland**Colour - Anthracite Grey
Glass - Aurora

**Sutherland** An offset glazed

variation of the Rutland door.

Colour - Blue
Glass - New Orleans
These doors are available with or without grooves