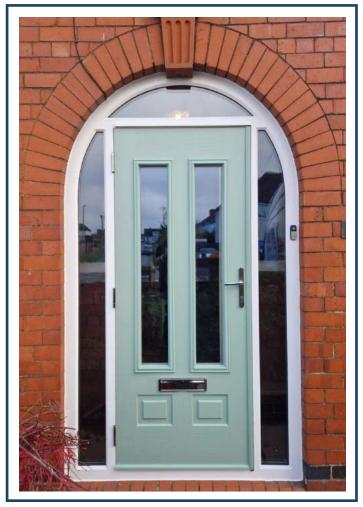

### **WHITMORE**

Whitmore Glazed Colour - Black Glass - Mayfair

# A Timeless Classic

It's the most popular door style in the UK for a reason - because it works with just about every house type.

### **20 Decorative Glass Options**