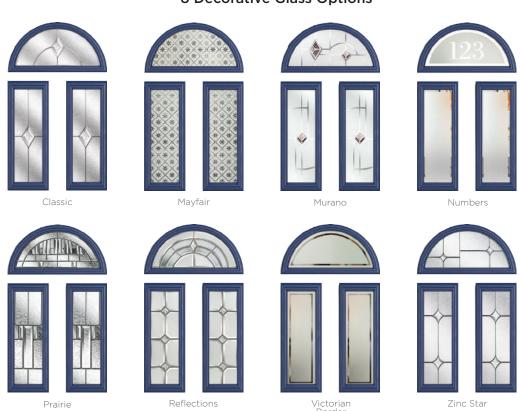

### WINSLOW 3

Colour - Blue Glass - Victorian Border

# Shapely Designs

Bring in more light by adding additional glazing panels to your door. Choose from eight striking designs.

### **8 Decorative Glass Options**