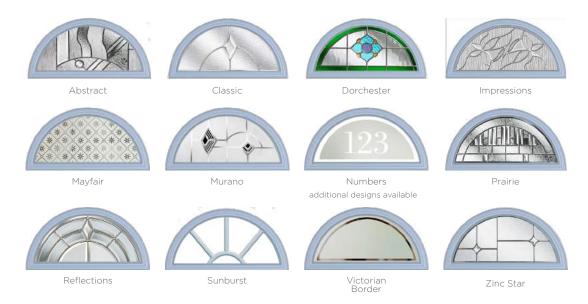

### WINSLOW 1

# Classically Curved

The Winslow features an eye-catching half-moon panel that can either be solid or glazed for the desired effect.

### 12 Decorative Glass Options

Winslow Colour - Duck Egg Blue Glass - Numbers