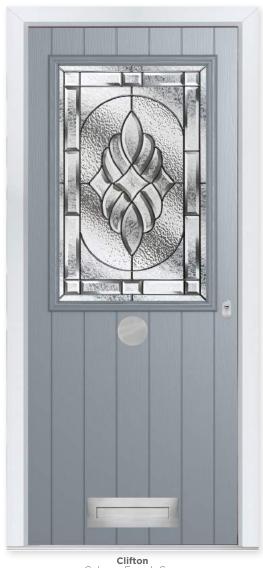

### **CLIFTON**

This highly-desirable contemporary door style works well with either the standard or traditional range of handles.

### 12 Decorative Glass Options

Blinds In Glass

Diamond Cut

Elegance

Linear

Modena

Numbers additional designs available

Prairie

Reflections

Simplicity

**Clifton**Colour - French Grey
Glass - Elegance This door is available with or without grooves

Learn more about these styles at compdoor.co.uk 25

Black