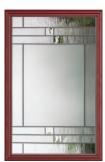

### **ELMHURST**

# An Elegant Twist

Similar to the Whitmore but with an elegant twist, the Elmhurst offers a softer look with curved arch glazing.

### **5 Decorative Glass Options**

Simplicity

Colour - Agate Grey Glass - Prairie

Learn more about these styles at compdoor.co.uk

Black