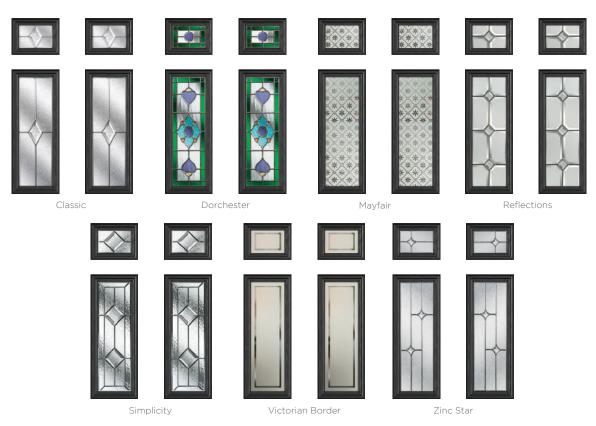

### 10 Decorative Glass Options

Crystal Flowers

Linear

Classic

Greenwich

Reflections

Zinc Star

Victorian Border