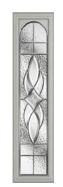

### MIDDLETON 2

# Majestic Masterpiece

The Middleton door complements authentic Edwardian and Georgian architecture with the option to include glazing in the top panels.

### 10 Decorative Glass Options

Crystal Flowers

Linear

Classic

Greenwich

Reflections

Zinc Star

Victorian Border

Dorchester

Mayfair

Colour - Chartwell Green Glass - Greenwich

Learn more about these styles at compdoor.co.uk

,