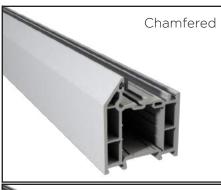

### FRAMES, THRESHOLD & MORE

### **Thresholds**

Our three threshold choices include standard uPVC or two aluminium options.