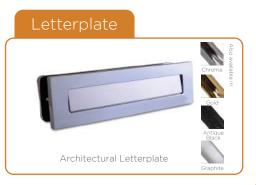

# Comprehensive Door Furniture Range

CompDoor's standard range of high-quality handles, escutcheons and letterplates are taken from Fab & Fix's Balmoral and Architectural ranges, perfectly crafted to be functional, safe and look great.

The Heritage range has also been traditionally styled. The Balmoral range has a classic look, while the Architectural range is modern and contemporary by design. All handles have been designed to be ergonomic and sturdy and fully suited for the perfect finishing touch to your door.