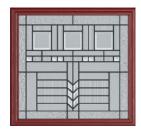

### MIDDLETON 2

# Majestic Masterpiece

The Middleton door complements authentic Edwardian and Georgian architecture with the option to include glazing in the top panels.

### 10 Decorative Glass Options

Crystal Flowers

Linear

Classic

Greenwich

Reflections

Zinc Star

Victorian Border

Dorchester

Mayfair

Colour - Chartwell Green Glass - Greenwich

Learn more about these styles at compdoor.co.uk

,