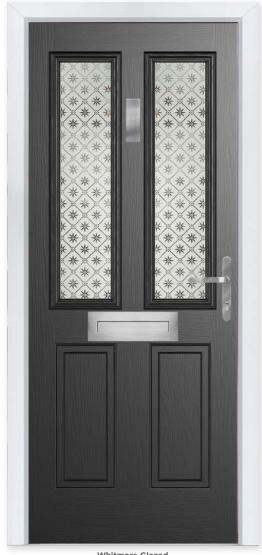

### **WHITMORE**

Whitmore Glazed Colour - Black Glass - Mayfair

# A Timeless Classic

It's the most popular door style in the UK for a reason - because it works with just about every house type.

### **20 Decorative Glass Options**