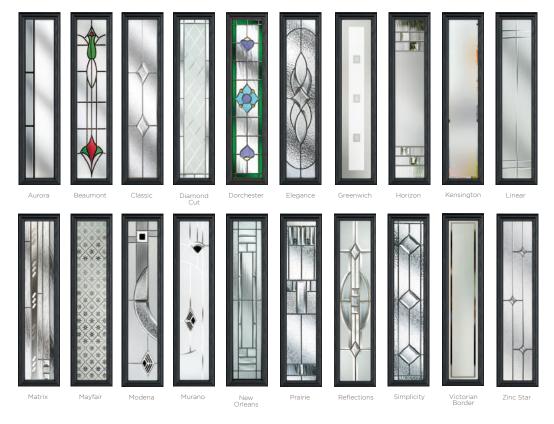

### **20 Decorative Glass Options**

### **5 Decorative Glass Options**

Simplicity

Colour - Agate Grey Glass - Prairie

Learn more about these styles at compdoor.co.uk

Black

### 10 Decorative Glass Options

Crystal Flowers

Linear

Classic

Greenwich

Reflections

Zinc Star

Victorian Border

Dorchester

Mayfair

Colour - Chartwell Green Glass - Greenwich

Learn more about these styles at compdoor.co.uk

,