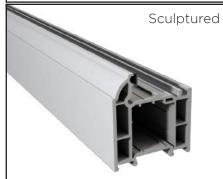

### FRAMES, THRESHOLD & MORE

### **Thresholds**

Our three threshold choices include standard uPVC or two aluminium options.