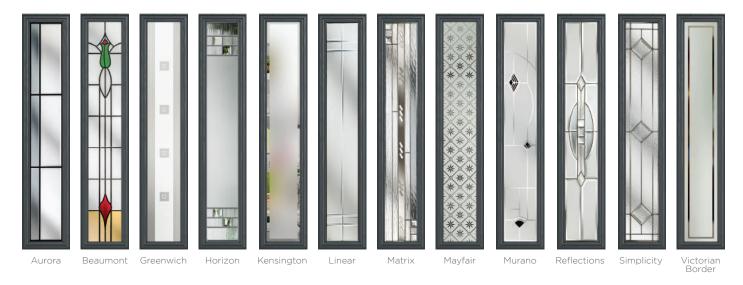

u can distinguish the design of your Westminster door to suit your property.

### **15 Decorative Glass Options**



### 32 Build your own door at compdoor.co.uk



### WELLINGTON

# Magnificent Duos

The Wellington utilises two glazing panels for double visual impact. Combined with a large range of decorative glass options, the Wellington can be adapted to suit almost every style.

### 15 Decorative Glass Options





Wellington Colour - Blue Glass - Mayfair This door is available with or without grooves

### **BEDFORD**





**Bedford**Colour - Anthracite Grey
Glass - Horizon

# Great Lengths

We've gone to great lengths to offer this contemporary style door featuring full length glazing which works well when paired with both art deco and modern styles.

### 12 Decorative Glass Options



### Build your own door at compdoor.co.uk



### SOLID DESIGNS

# Uncompromising Strengths

This solid panel collection exudes all the strength and character of the entire CompDoor range of styles.



### **COMPOSITE DOOR STYLES**



# French Doors

Double up the impactwith our new French door range! For wider entrances, this style makes the perfect statement. Available in all our composite doors styles, with all the usual design options.



# Stable Doors

Opt for a more traditional look with our new stable door range. This unique style makes a great multi-functional entrance door. Choose from a wide selection of our composite doors for a stunning farmhouse style split door.



### COMP DOOR

### **COMPLIMENTARY FRAMES**

# Arched Frames

Complete the beauty of an arched frame with a co