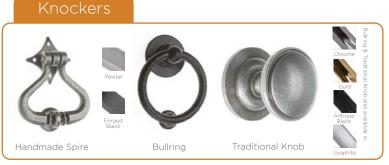

# Comprehensive Door Furniture Range

CompDoor's standard range of high-quality handles, escutcheons and letterplates are taken from Fab & Fix's Balmoral and Architectural ranges, perfectly crafted to be functional, safe and look great.

The Heritage range has also been traditionally styled. The Balmoral range has a classic look, while the Architectural range is modern and contemporary by design. All handles have been designed to be ergonomic and sturdy and fully suited for the perfect finishing touch to your door.

Traditional Range

### PREMIUM HARDWARE

# BLU 316 Marine Grade Stainless Steel

Our Coastal range of handle, knocker and letterplate upgrades have been designed for enhanced performance and durability and are arguably the best quality on the market.

The BLU range of suited hardware is made from 316 marine grade stainless steel, compared to the industry-standard of 304, giving it the best long-term resistance to corrosion in coastal locations, supported by a 'best in class' lifetime guarantee.