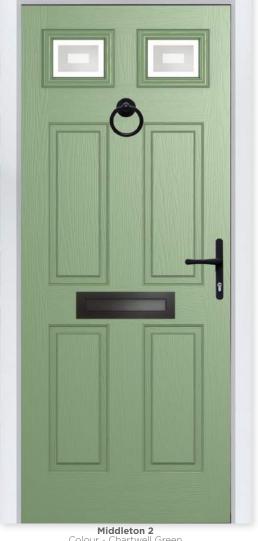

### MIDDLETON 2

# Majestic Masterpiece

The Middleton door complements authentic Edwardian and Georgian architecture with the option to include glazing in the top panels.

### 10 Decorative Glass Options

Crystal Flowers

Linear

Classic

Greenwich

Reflections

Zinc Star

Victorian Border

Dorchester

Mayfair

Colour - Chartwell Green Glass - Greenwich

Learn more about these styles at compdoor.co.uk

,