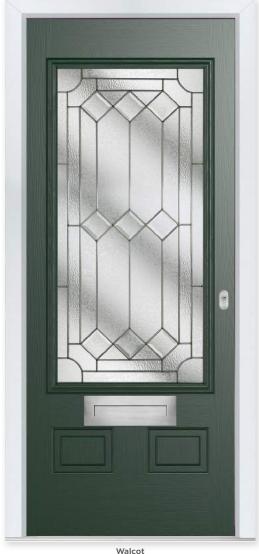

### **WALCOT**

Walcot Colour - Green Glass - Simplicity

# Beautifully Bright

The Walcot door offers a large and bright glazing panel, similar to the Hatton but giving space to include accessories such as a letterbox.

### 9 Decorative Glass Options