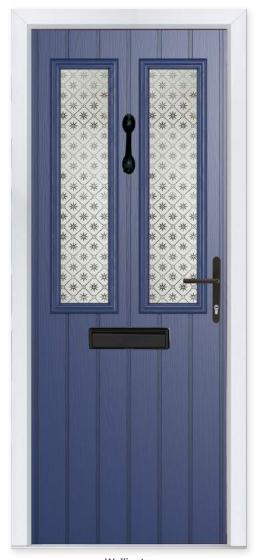

### WELLINGTON

# Magnificent Duos

The Wellington utilises two glazing panels for double visual impact. Combined with a large range of decorative glass options, the Wellington can be adapted to suit almost every style.

### 15 Decorative Glass Options

Wellington Colour - Blue Glass - Mayfair This door is available with or without grooves