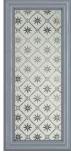

### MIDDLETON 2

# Majestic Masterpiece

The Middleton door complements authentic Edwardian and Georgian architecture with the option to include glazing in the top panels.

### 10 Decorative Glass Options

Crystal Flowers

Linear

Classic

Greenwich

Reflections

Zinc Star

Victorian Border

Dorchester

Mayfair

Colour - Chartwell Green Glass - Greenwich

Learn more about these styles at compdoor.co.uk

,