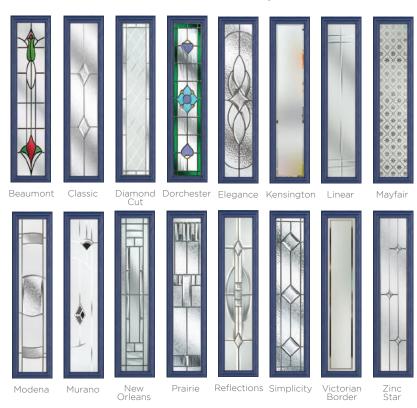

### **6 Decorative Glass Options**



Aurora



Bullseye



Greenwich



Kensington



Masterline



Sticks



Hamilton
Colour - French Grey
Glass - Greenwich
This door is available with or without grooves

### **WESTMINSTER**





**Westminster**Colour - Black
Glass - Victorian Border

# Ristinguished Resign

Offering one of the largest ranges of decorative glazing options, you can distinguish the design of your Westminster door to suit your property.

### **15 Decorative Glass Options**



### 32 Build your own door at compdoor.co.uk



### WELLINGTON

# Magnificent Duos

The Wellington utilises two glazing panels for double visual impact. Combined with a large range of decorative glass options, the Wellington can be adapted to suit almost every style.

### 15 Decorative Glass Options





Wellington Colour - Blue Glass - Mayfair This door is available with or without grooves

### **BEDFORD**





**Bedford**Colour - Anthracite Grey
Glass - Horizon

# Great Lengths

We've gone to great lengths to offer this contemporary style door featuring full length glazing which works well when paired with both art deco and modern styles.

### 12 Decorative Glass Options



### Build your own door at compdoor.co.uk



### SOLID DESIGNS

# Uncompromising Strengths

This solid panel collection exudes all the strength and character of the entire CompDoor range of styles.



### **COMPOSITE DOOR STYLES**



# French Doors

Double up the impactwith our new French door range! For wider entrances, this style makes the perfect statement. Available in all our composite doors styles, with all