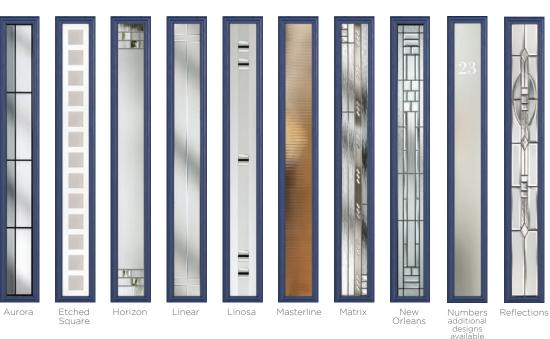

### **10 Decorative Glass Options**

**Sutherland**Colour - Anthracite Grey
Glass - Aurora

**Sutherland** An offset glazed

variation of the Rutland door.

Colour - Blue
Glass - New Orleans
These doors are available with or without grooves