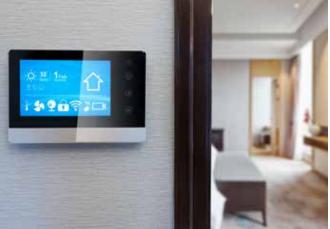

## Sleek and State-of-the-art

Our motorised blinds are powered externally, with nothing to detract from the refined and contemporary finish.

Perfect for those with hi tech plans, these blinds can be activated by a switch, by remote control, or through a home automation interface. For the ultimate in privacy and shading choices, the blinds can be controlled individually or in groups of up to 12.

Each respective unit needs to be wired directly to the power source. Wireless contacts can be supplied when wiring

- Maintenance Free hermetically sealed double-glazed panels protected from moisture, dust and damage.
- Integrates easily with most major home automation interfaces (eg Lutron, Control 4, etc)
- Choose from Venetian, pleated, Duet Filtering or Duet Darkening blinds.
- Available in sizes up to 2800mm high and 2500mm wide. (Please note, width and height restrictions can apply).
- Full range of glazing options including solar shading, low E, fire rated and noise reduction.
- Standard units are 28mm thick when glazed, with 4mm glass either side of the 20mm spacer bar.
- Available in 10 colours (see back page).