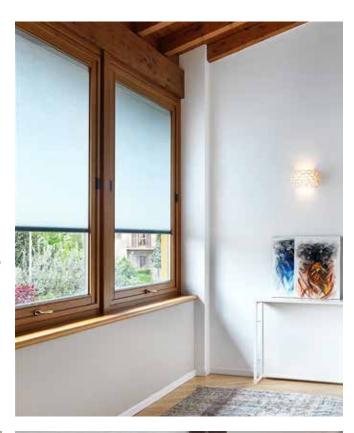

## **Elegant and Effortless**

Our wireless motorized blinds are controlled via a rechargeable lithium battery pack. This can be attached magnetically to either the glass surface or the frame.

With our sleek design, installation is quick and easy, with no electrician needed and no unsightly wires to spot. The blinds can be operated via buttons on the battery pack, or at a distance with a remote control.

For the ultimate in easy usability, the blinds can be controlled individually or in groups of up to 12.

- Maintenance Free hermetically sealed double-glazed panels protected from moisture, dust and damage.
- Simple up/down button functionality. Holding the button operates the tilt.
- Choose from Venetian, pleated, Duet Filtering or Duet Darkening blinds.
  Available in 10 colours (see back page).
- Solar panels can be provided to extend battery power.
- Available in sizes up to 2800mm high and 2500mm wide. (Please note, width and height restrictions can apply).
- Full range of glazing options including solar shading, low E, fire rated and noise reduction.
- Standard units are 28mm thick when glazed, with 4mm glass either side of the 20mm