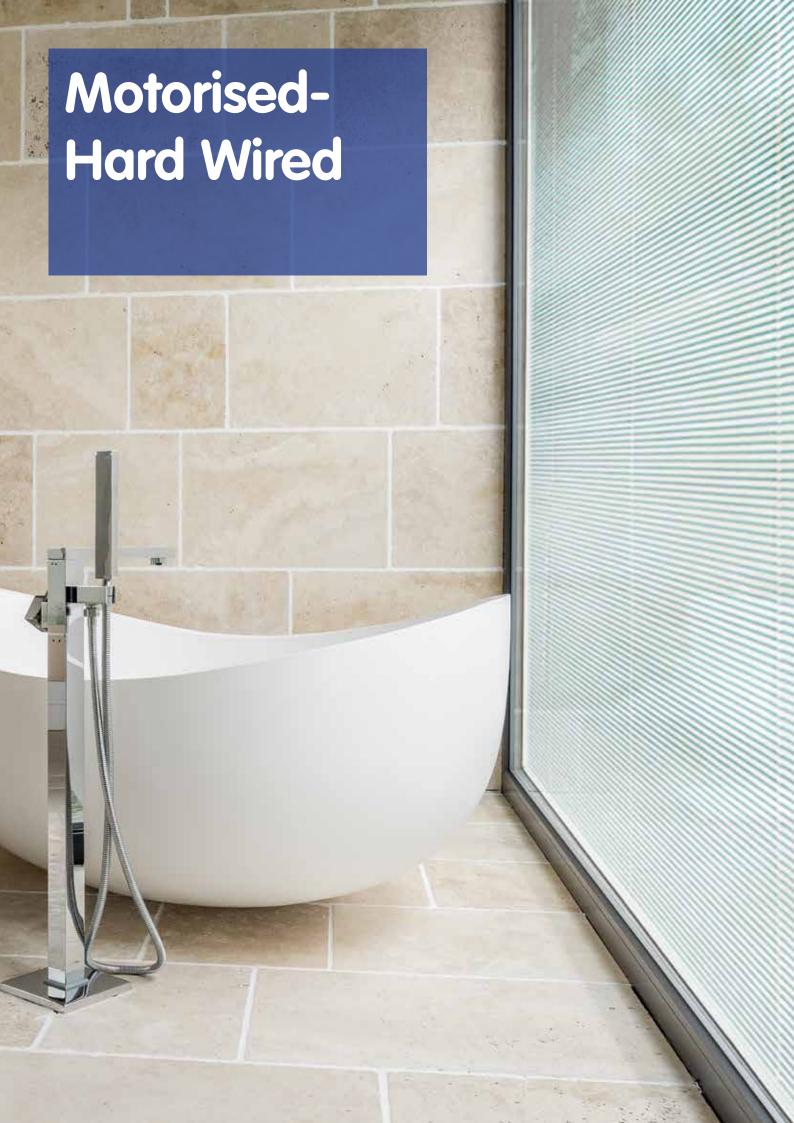

## Sleek and State-of-the-art

Our motorised blinds are powered externally, with nothing to detract from the refined and contemporary finish.

Perfect for those with hi tech plans, these blinds can be activated by a switch, by remote control, or through a home automation interface. For the ultimate in privacy and shading choices, the blinds can be controlled individually or in groups of up to 12.

Each respective unit needs to be wired directly to the power source. Wireless contacts can be supplied when wiring

- Maintenance Free hermetically sealed double-glazed panels protected from moisture, dust and damage.
- Integrates easily with most major home automation interfaces (eg Lutron, Control 4, etc)
- Choose from Venetian, pleated, Duet Filtering or Duet Darkening blinds.
- Available in sizes up to 2800mm high and 2500mm wide. (Please note, width and height restrictions can apply).
- Full range of glazing options including solar shading, low E, fire rated and noise reduction.
- Standard units are 28mm thick when glazed, with 4mm glass either side of the 20mm spacer bar.
- Available in 10 colours (see back page).