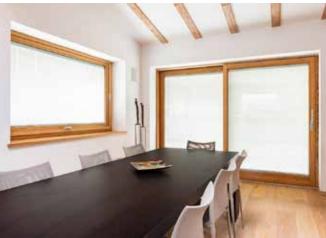

## Sleek and State-of-the-art

Our motorised blinds are powered externally, with nothing to detract from the refined and contemporary finish.

Perfect for those with hi tech plans, these blinds can be activated by a switch, by remote control, or through a home automation interface. For the ultimate in privacy and shading choices, the blinds can be controlled individually or in groups of up to 12.

Each respective unit needs to be wired directly to the power source. Wireless contacts can be supplied when wiring

- Maintenance Free hermetically sealed double-glazed panels protected from moisture, dust and damage.
- Integrates easily with most major home automation interfaces (eg Lutron, Control 4, etc)
- Choose from Venetian, pleated, Duet Filtering or Duet Darkening blinds.
- Available in sizes up to 2800mm high and 2500mm wide. (Please note, width and height restrictions can apply).
- Full range of glazing options including solar shading, low E, fire rated and noise reduction.
- Standard units are 28mm thick when glazed, with 4mm glass either side of the 20mm spacer bar.
- Available in 10 colours (see back page).