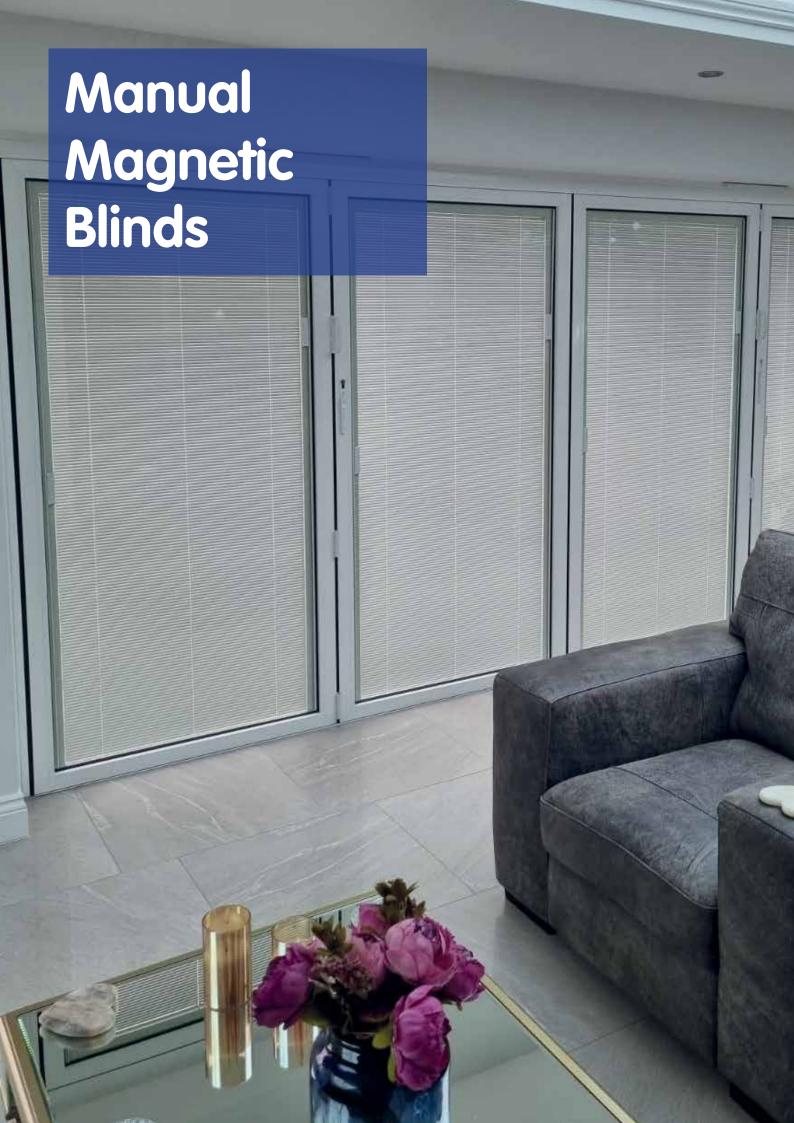

# **Stylish and Sophisticated**

BetweenGlassBlinds™ offer a versatile and contemporary means of privacy and shading.

Our totally cordless system is operated via sliding magnetic blocks. These simple-to-use and unobtrusive controls are located around the perimeter of the unit.

Contemporary and durable Venetian blinds are available with the full lifting operation happening in one slick and easy motion. The tilt function allows you to set the levels of vision and light to your specifications.

- Maintenance Free hermetically sealed double-glazed panels protected from moisture, dust and damage.
- Available in sizes up to 2500mm high and 2000mm wide.
  (Please note, width and height restrictions can apply).
- Full range of glazing options including solar shading, low E, fire rated and noise reduction.
- Guide rails factory fitted for easy installation, and manufactured to the highest standard.
- Standard units are 28mm thick when glazed, with 4mm glass either side of the 20mm spacer bar.
- Available in 8 colours (see back page).
- Manufactured in accordance with all parts BSEN 1279 and have full CE accreditation.