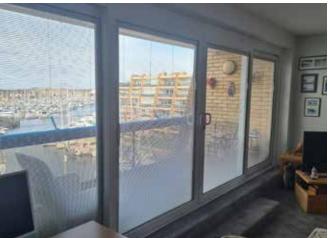

# **Stylish and Sophisticated**

BetweenGlassBlinds™ offer a versatile and contemporary means of privacy and shading.

Our totally cordless system is operated via sliding magnetic blocks. These simple-to-use and unobtrusive controls are located around the perimeter of the unit.

Contemporary and durable Venetian blinds are available with the full lifting operation happening in one slick and easy motion. The tilt function allows you to set the levels of vision and light to your specifications.

- Maintenance Free hermetically sealed double-glazed panels protected from moisture, dust and damage.
- Available in sizes up to 2500mm high and 2000mm wide.
  (Please note, width and height restrictions can apply).
- Full range of glazing options including solar shading, low E, fire rated and noise reduction.
- Guide rails factory fitted for easy installation, and manufactured to the highest standard.
- Standard units are 28mm thick when glazed, with 4mm glass either side of the 20mm spacer bar.
- Available in 8 colours (see back page).
- Manufactured in accordance with all parts BSEN 1279 and have full CE accreditation.