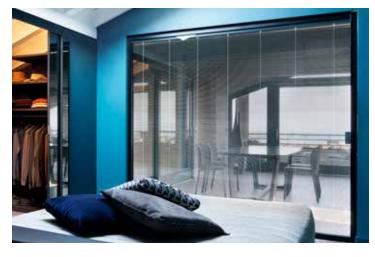

## Sleek and State-of-the-art

Our motorised blinds are powered externally, with nothing to detract from the refined and contemporary finish.

Perfect for those with hi tech plans, these blinds can be activated by a switch, by remote control, or through a home automation interface. For the ultimate in privacy and shading choices, the blinds can be controlled individually or in groups of up to 12.

Each respective unit needs to be wired directly to the power source. Wireless contacts can be supplied when wiring

- Maintenance Free hermetically sealed double-glazed panels protected from moisture, dust and damage.
- Integrates easily with most major home automation interfaces (eg Lutron, Control 4, etc)
- Choose from Venetian, pleated, Duet Filtering or Duet Darkening blinds.
- Available in sizes up to 2800mm high and 2500mm wide. (Please note, width and height restrictions can apply).
- Full range of glazing options including solar shading, low E, fire rated and noise reduction.
- Standard units are 28mm thick when glazed, with 4mm glass either side of the 20mm spacer bar.
- Available in 10 colours (see back page).