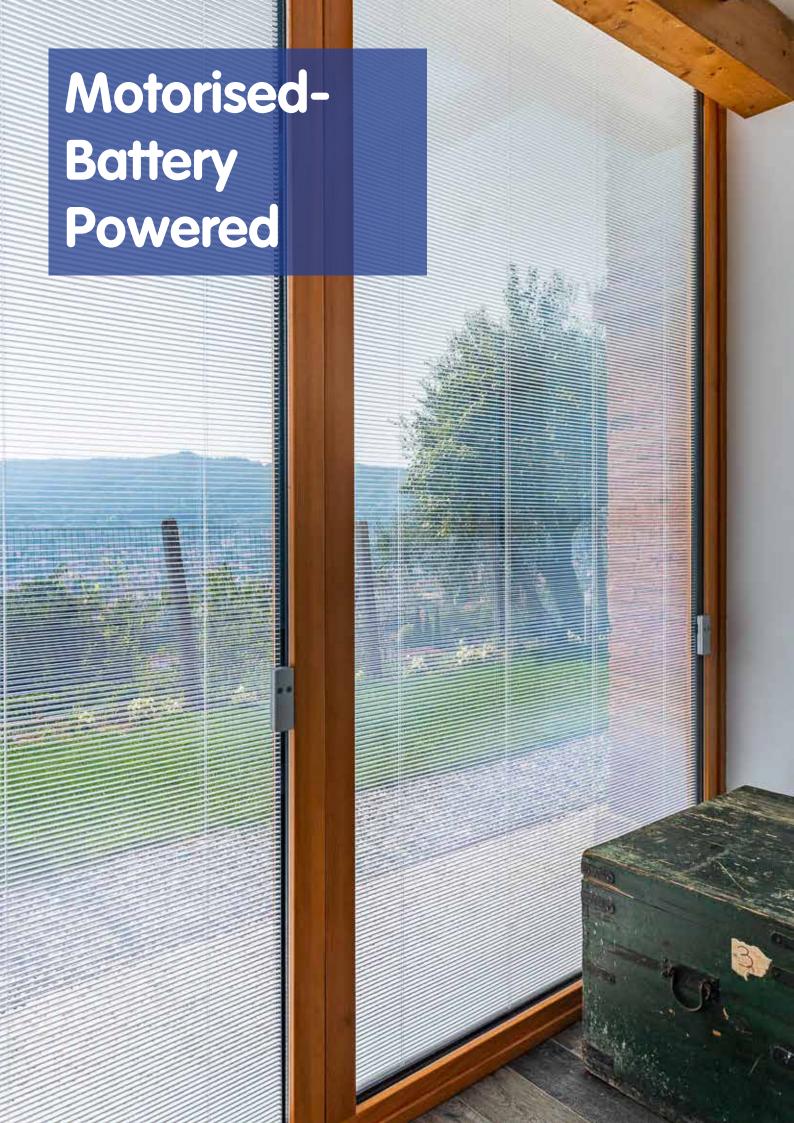

## **Elegant and Effortless**

Our wireless motorized blinds are controlled via a rechargeable lithium battery pack. This can be attached magnetically to either the glass surface or the frame.

With our sleek design, installation is quick and easy, with no electrician needed and no unsightly wires to spot. The blinds can be operated via buttons on the battery pack, or at a distance with a remote control.

For the ultimate in easy usability, the blinds can be controlled individually or in groups of up to 12.

- Maintenance Free hermetically sealed double-glazed panels protected from moisture, dust and damage.
- Simple up/down button functionality. Holding the button operates the tilt.
- Choose from Venetian, pleated, Duet Filtering or Duet Darkening blinds.
  Available in 10 colours (see back page).
- Solar panels can be provided to extend battery power.
- Available in sizes up to 2800mm high and 2500mm wide. (Please note, width and height restrictions can apply).
- Full range of glazing options including solar shading, low E, fire rated and noise reduction.
- Standard units are 28mm thick when glazed, with 4mm glass either side of the 20mm