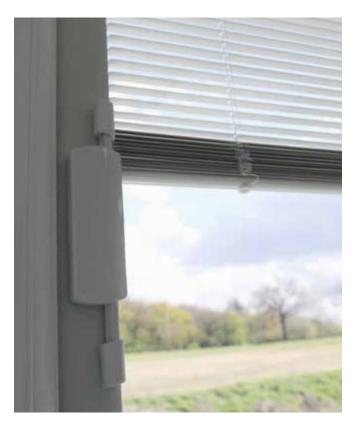

# **Stylish and Sophisticated**

BetweenGlassBlinds™ offer a versatile and contemporary means of privacy and shading.

Our totally cordless system is operated via sliding magnetic blocks. These simple-to-use and unobtrusive controls are located around the perimeter of the unit.

Contemporary and durable Venetian blinds are available with the full lifting operation happening in one slick and easy motion. The tilt function allows you to set the levels of vision and light to your specifications.