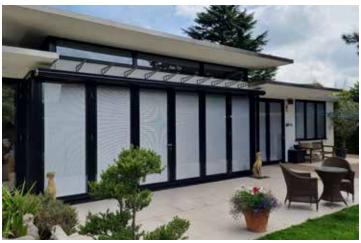

## Sleek and State-of-the-art

Our motorised blinds are powered externally, with nothing to detract from the refined and contemporary finish.

Perfect for those with hi tech plans, these blinds can be activated by a switch, by remote control, or through a home automation interface. For the ultimate in privacy and shading choices, the blinds can be controlled individually or in groups of up to 12.

Each respective unit needs to be wired directly to the power source. Wireless contacts can be supplied when wiring

- Maintenance Free hermetically sealed double-glazed panels protected from moisture, dust and damage.
- Integrates easily with most major home automation interfaces (eg Lutron, Control 4, etc)
- Choose from Venetian, pleated, Duet Filtering or Duet Darkening blinds.
- Available in sizes up to 2800mm high and 2500mm wide. (Please note, width and height restrictions can apply).
- Full range of glazing options including solar shading, low E, fire rated and noise reduction.
- Standard units are 28mm thick when glazed, with 4mm glass either side of the 20mm spacer bar.
- Available in 10 colours (see back page).

Ideal for sliding and bifold doors.

Manufactured in accordance with all parts BSEN 1279 and have full CE accreditation.