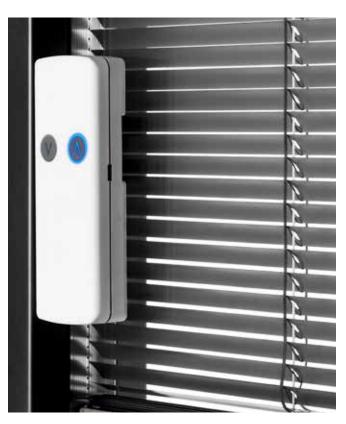

## **Elegant and Effortless**

Our wireless motorized blinds are controlled via a rechargeable lithium battery pack. This can be attached magnetically to either the glass surface or the frame.

With our sleek design, installation is quick and easy, with no electrician needed and no unsightly wires to spot. The blinds can be operated via buttons on the battery pack, or at a distance with a remote control.

For the ultimate in easy usability, the blinds can be controlled individually or in groups of up to 12.

- Maintenance Free hermetically sealed double-glazed panels protected from moisture, dust and damage.
- Simple up/down button functionality. Holding the button operates the tilt.
- Choose from Venetian, pleated, Duet Filtering or Duet Darkening blinds.
  Available in 10 colours (see back page).
- Solar panels can be provided to extend battery power.
- Available in sizes up to 2800mm high and 2500mm wide. (Please note, width and height restrictions can apply).
- Full range of glazing options including solar shading, low E, fire rated and noise reduction.
- Standard units are 28mm thick when glazed, with 4mm glass either side of the 20mm