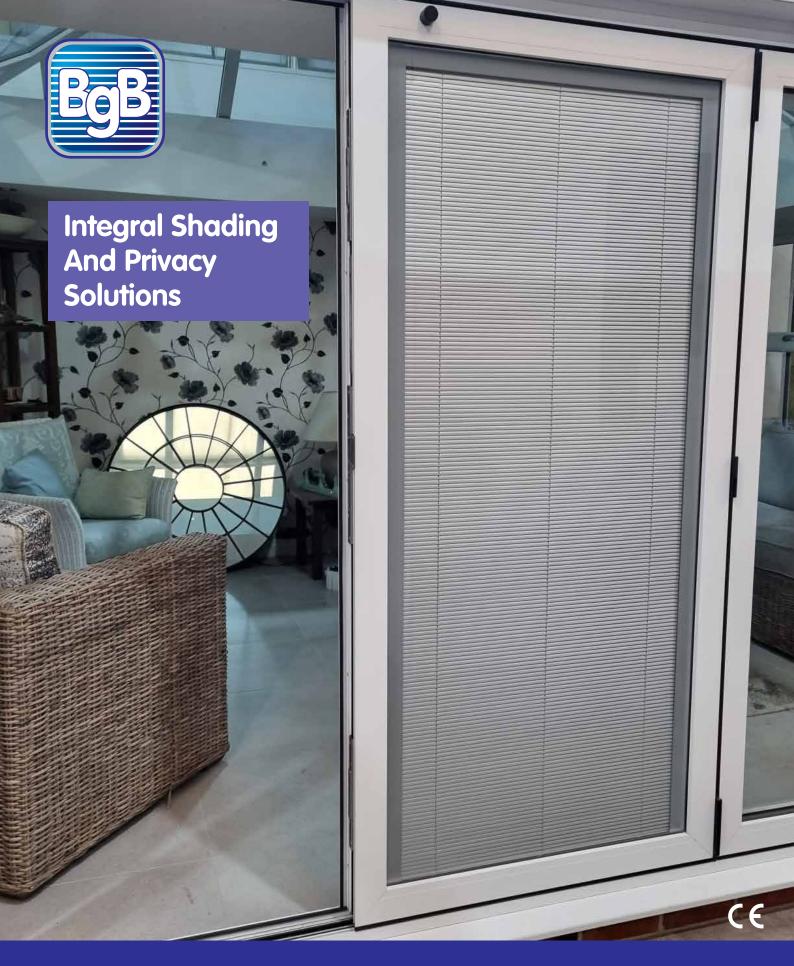

# **Stylish and Sophisticated**

BetweenGlassBlinds™ offer a versatile and contemporary means of privacy and shading.

Our totally cordless system is operated via sliding magnetic blocks. These simple-to-use and unobtrusive controls are located around the perimeter of the unit.

Contemporary and durable Venetian blinds are available with the full lifting operation happening in one slick and easy motion. The tilt function allows you to set the levels of vision and light to your specifications.

- Maintenance Free hermetically sealed double-glazed panels protected from moisture, dust and damage.
- Available in sizes up to 2500mm high and 2000mm wide.
  (Please note, width and height restrictions can apply).
- Full range of glazing options including solar shading, low E, fire rated and noise reduction.
- Guide rails factory fitted for easy installation, and manufactured to the highest standard.
- Standard units are 28mm thick when glazed, with 4mm glass either side of the 20mm spacer bar.
- Available in 8 colours (see back page).
- Manufactured in accordance with all parts BSEN 1279 and have full CE accreditation.